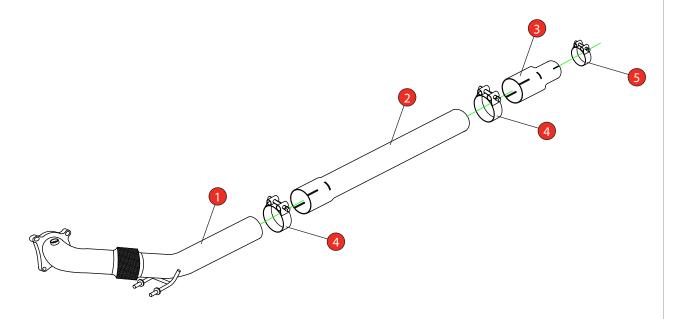

## **SCORPION // FITTING INSTRUCTIONS**

| Car   | Audi TTS MK2 2.0 TFSI                                                                                               | Part No. | SAUC026              |
|-------|---------------------------------------------------------------------------------------------------------------------|----------|----------------------|
| Year  | 2008-2014                                                                                                           | Fit Kits | 002FK                |
| Notes | where not supplied use original fittings. 690AU has a long swage which allows adjustment when fitting this product. |          | Pipe Diameter:- 70mm |

Estimated Fitting Time: 4 Hours

| NO.     | PART NO.   | DESCRIPTION                              | QTY |  |
|---------|------------|------------------------------------------|-----|--|
| 1       | 421AU      | De-cat Downpipe                          | 1   |  |
| 2       | 690AU      | Front Link Pipe                          | 1   |  |
| Fit Kit |            |                                          |     |  |
| 3       | AD76       | Adaptor (USE TO FIT TO O.E SYSTEM)       | 1   |  |
| 4       | Z016.10063 | 72mm H/D Clamp                           | 2   |  |
| 5       | Z016.10001 | 59-63mm Clamp (USE TO FIT TO O.E SYSTEM) | 1   |  |